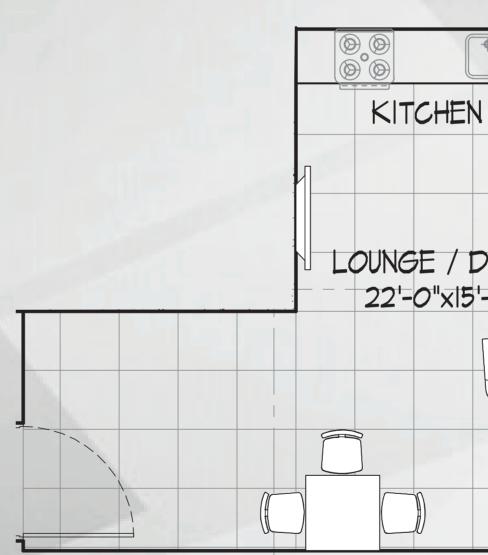

### Single Bed Apartment C-03 Net Area = 564 Sq.Ft Circulation Area = 71 Sq.Ft Gross Area = 635 Sq.Ft $\bigcirc$ LOUNGE / DINING 22'-0"x15'-10" BEDROOM 12'-2"x14'-0" BA BATH 6'-0"x5'-0"

| RATE PER SQFT          | 10,000/-    | INSTALLMENT |  |
|------------------------|-------------|-------------|--|
| DOWNPAYMENT            | 3,027,725/- | MONTH       |  |
| 1ST INSTALLMENT        | 375,895/-   | JUNE 2022   |  |
| 2ND INSTALLMENT        | 375,895/-   | SEPT 2022   |  |
| <b>3RD INSTALLMENT</b> | 375,895/-   | DEC 2022    |  |
| 4TH INSTALLMENT        | 375,895/-   | MARCH 2023  |  |
| 5TH INSTALLMENT        | 375,895/-   | JUNE 2023   |  |
| 6TH INSTALLMENT        | 375,895/-   | SEPT 2023   |  |
| 7TH INSTALLMENT        | 375,895/-   | DEC 2023    |  |
| 8TH INSTALLMENT        | 375,895/-   | MARCH 2024  |  |
| 9TH INSTALLMENT        | 375,895/-   | JUNE 2024   |  |
| 10TH INSTALLMENT       | 375,895/-   | SEPT 2024   |  |
| 11TH INSTALLMENT       | 375,895/-   | DEC 2024    |  |
| ON POSSESSION          | 2,067,425/- |             |  |
| TOTAL                  | 9,230,000/- |             |  |