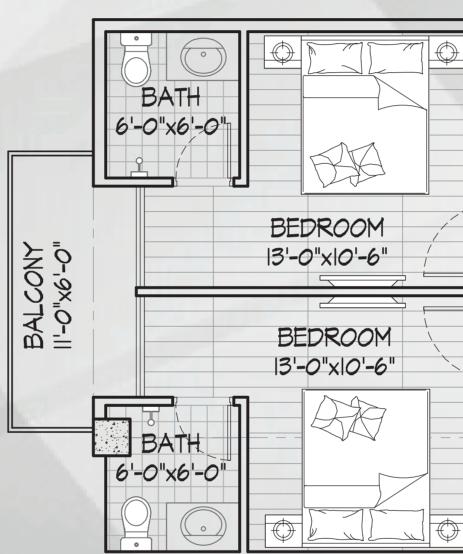

### 2 BED 1139 sq ft

### **REEHAISH BUILDERS PRIVATE LIMITED**

Office# M-6 & 7, Mezzanine Floor, AQ Business Center, Jinnah Avenue, Bahria Town, Karachi.

⊙ f y □ reehaish

2 Bed Apartment C-08 Net Area = 992 Sq.Ft Circulation Area = 147 Sq.Ft Gross Area = 1139 Sq.Ft