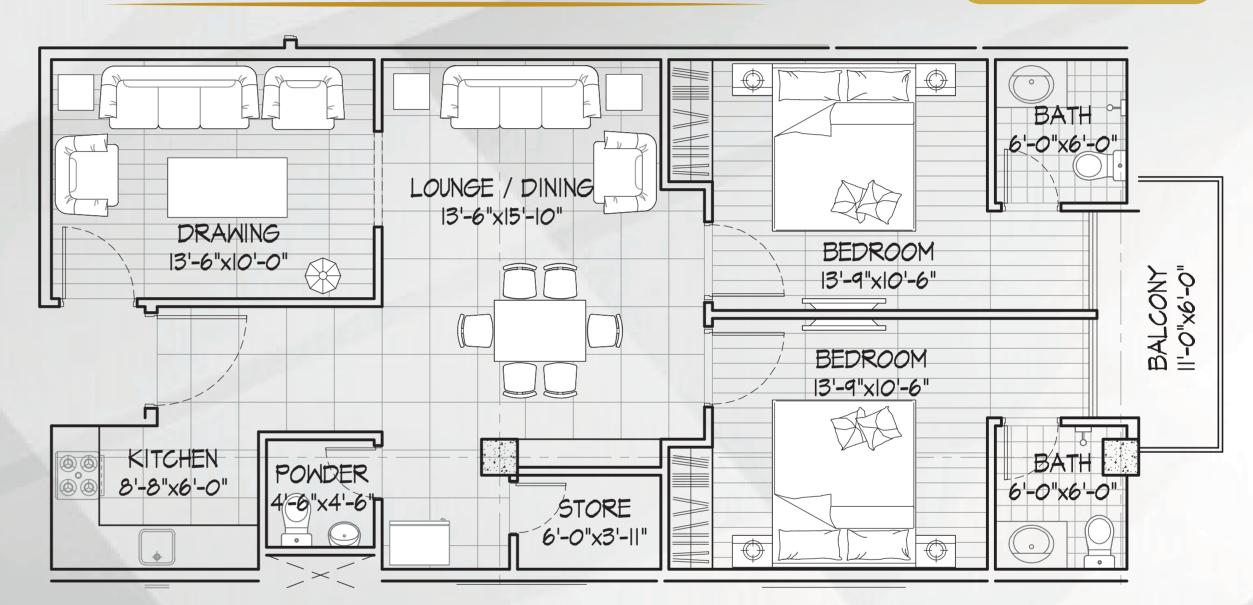

## MAAZ BIN JABAL HEIGHTS 2 BED 1142 sq ft

### **REEHAISH BUILDERS PRIVATE LIMITED**

Office# M-6 & 7, Mezzanine Floor, AQ Business Center, Jinnah Avenue, Bahria Town, Karachi.

⊙ f y □ reehaish

REAL ESTAT