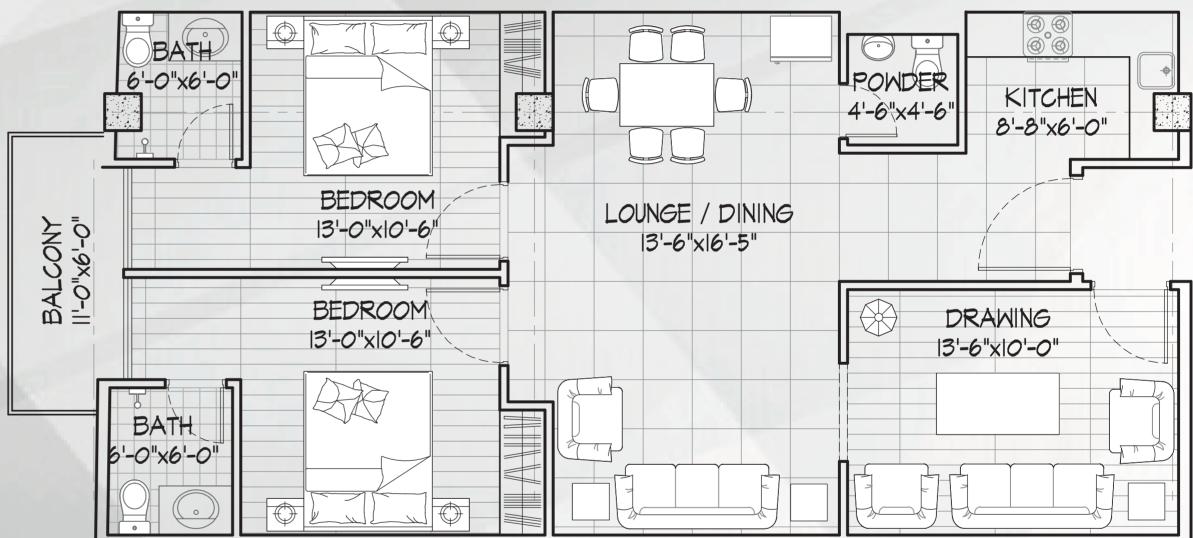

175/-  | MONTH       |
| 1ST INSTALLMENT        | 483,505/-    | JUNE 2022   |
| 2ND INSTALLMENT        | 483,505/-    | SEPT 2022   |
| <b>3RD INSTALLMENT</b> | 483,505/-    | DEC 2022    |
| 4TH INSTALLMENT        | 483,505/-    | MARCH 2023  |
| 5TH INSTALLMENT        | 483,505/-    | JUNE 2023   |
| 6TH INSTALLMENT        | 483,505/-    | SEPT 2023   |
| 7TH INSTALLMENT        | 483,505/-    | DEC 2023    |
| 8TH INSTALLMENT        | 483,505/-    | MARCH 2024  |
| 9TH INSTALLMENT        | 483,505/-    | JUNE 2024   |
| 10TH INSTALLMENT       | 483,505/-    | SEPT 2024   |
| 11TH INSTALLMENT       | 483,505/-    | DEC 2024    |
| ON POSSESSION          | 2,659,275/-  |             |
| TOTAL                  | 11,890,000/- |             |

# MAAZ BIN JABAL HEIGHTS

### 2 BED 1139 sq ft



# REAL ESTAT

### **REEHAISH BUILDERS PRIVATE LIMITED**

Office# M-6 & 7, Mezzanine Floor, AQ Business Center, Jinnah Avenue, Bahria Town, Karachi.

⊙ f y □ reehaish

2 Bed Apartment C-08 Net Area = 992 Sq.Ft Circulation Area = 147 Sq.Ft Gross Area = 1139 Sq.Ft





| RATE PER SQFT          | 10,000/-    | INSTALLMENT |
|------------------------|-------------|-------------|
| DOWNPAYMENT            | 3,922,150/- | MONTH       |
| 1ST INSTALLMENT        | 484,718/-   | JUNE 2022   |
| 2ND INSTALLMENT        | 484,718/-   | SEPT 2022   |
| <b>3RD INSTALLMENT</b> | 484,718/-   | DEC 2022    |
| 4TH INSTALLMENT        | 484,718/-   | MARCH 2023  |
| 5TH INSTALLMENT        | 484,718/-   | JUNE 2023   |
| 6TH INSTALLMENT        | 484,718/-   | SEPT 2023   |
| 7TH INSTALLMENT        | 484,718/-