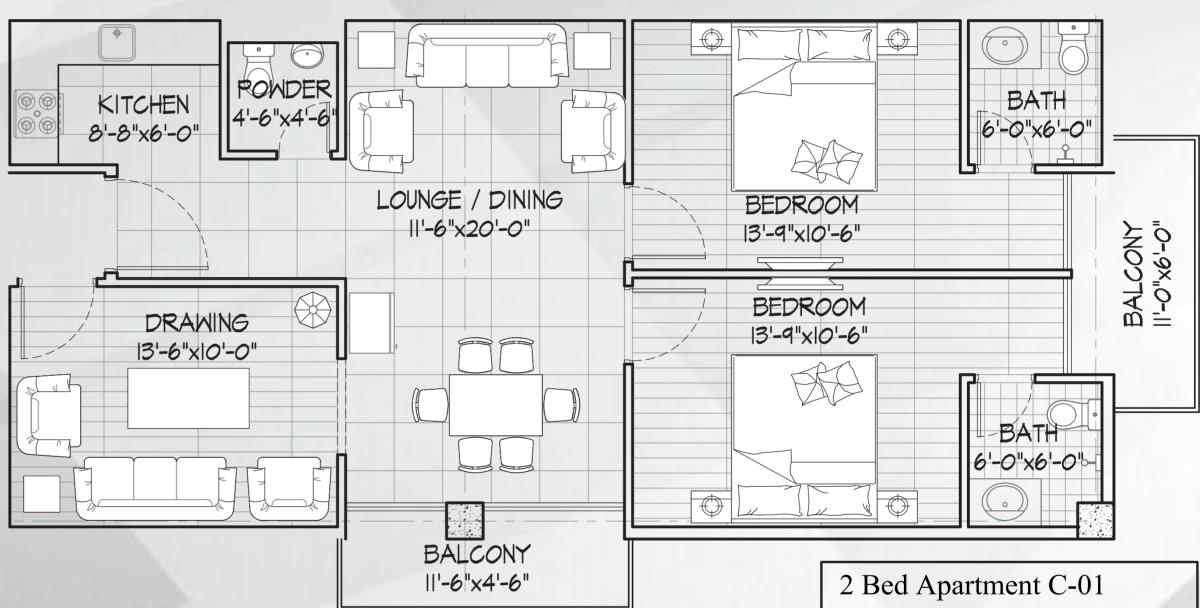

## MAAZ BIN JABAL HEIGHTS 2 BED 1180 sq ft

### **REEHAISH BUILDERS PRIVATE LIMITED**

Office# M-6 & 7, Mezzanine Floor, AQ Business Center, Jinnah Avenue, Bahria Town, Karachi.

○ f y □ reehaish

# REEHAISH

| RATE PER SQFT          | 10,000/-     | INSTALLMENT |
|------------------------|--------------|-------------|
| DOWNPAYMENT            | 4,141,600/-  | MONTH       |
| 1ST INSTALLMENT        | 511,418/-    | JUNE 2022   |
| 2ND INSTALLMENT        | 511,418/-    | SEPT 2022   |
| <b>3RD INSTALLMENT</b> | 511,418/-    | DEC 2022    |
| 4TH INSTALLMENT        | 511,418/-    | MARCH 2023  |
| 5TH INSTALLMENT        | 511,418/-    | JUNE 2023   |
| 6TH INSTALLMENT        | 511,418/-    | SEPT 2023   |
| 7TH INSTALLMENT        | 511,418/-    | DEC 2023    |
| 8TH INSTALLMENT        | 511,418/-    | MARCH 2024  |
| 9TH INSTALLMENT        | 511,418/-    | JUNE 2024   |
| 10TH INSTALLMENT       | 511,418/-    | SEPT 2024   |
| 11TH INSTALLMENT       | 511,418/-    | DEC 2024    |
| ON POSSESSION          | 2,812,800/-  |             |
| TOTAL                  | 12,580,000/- |             |