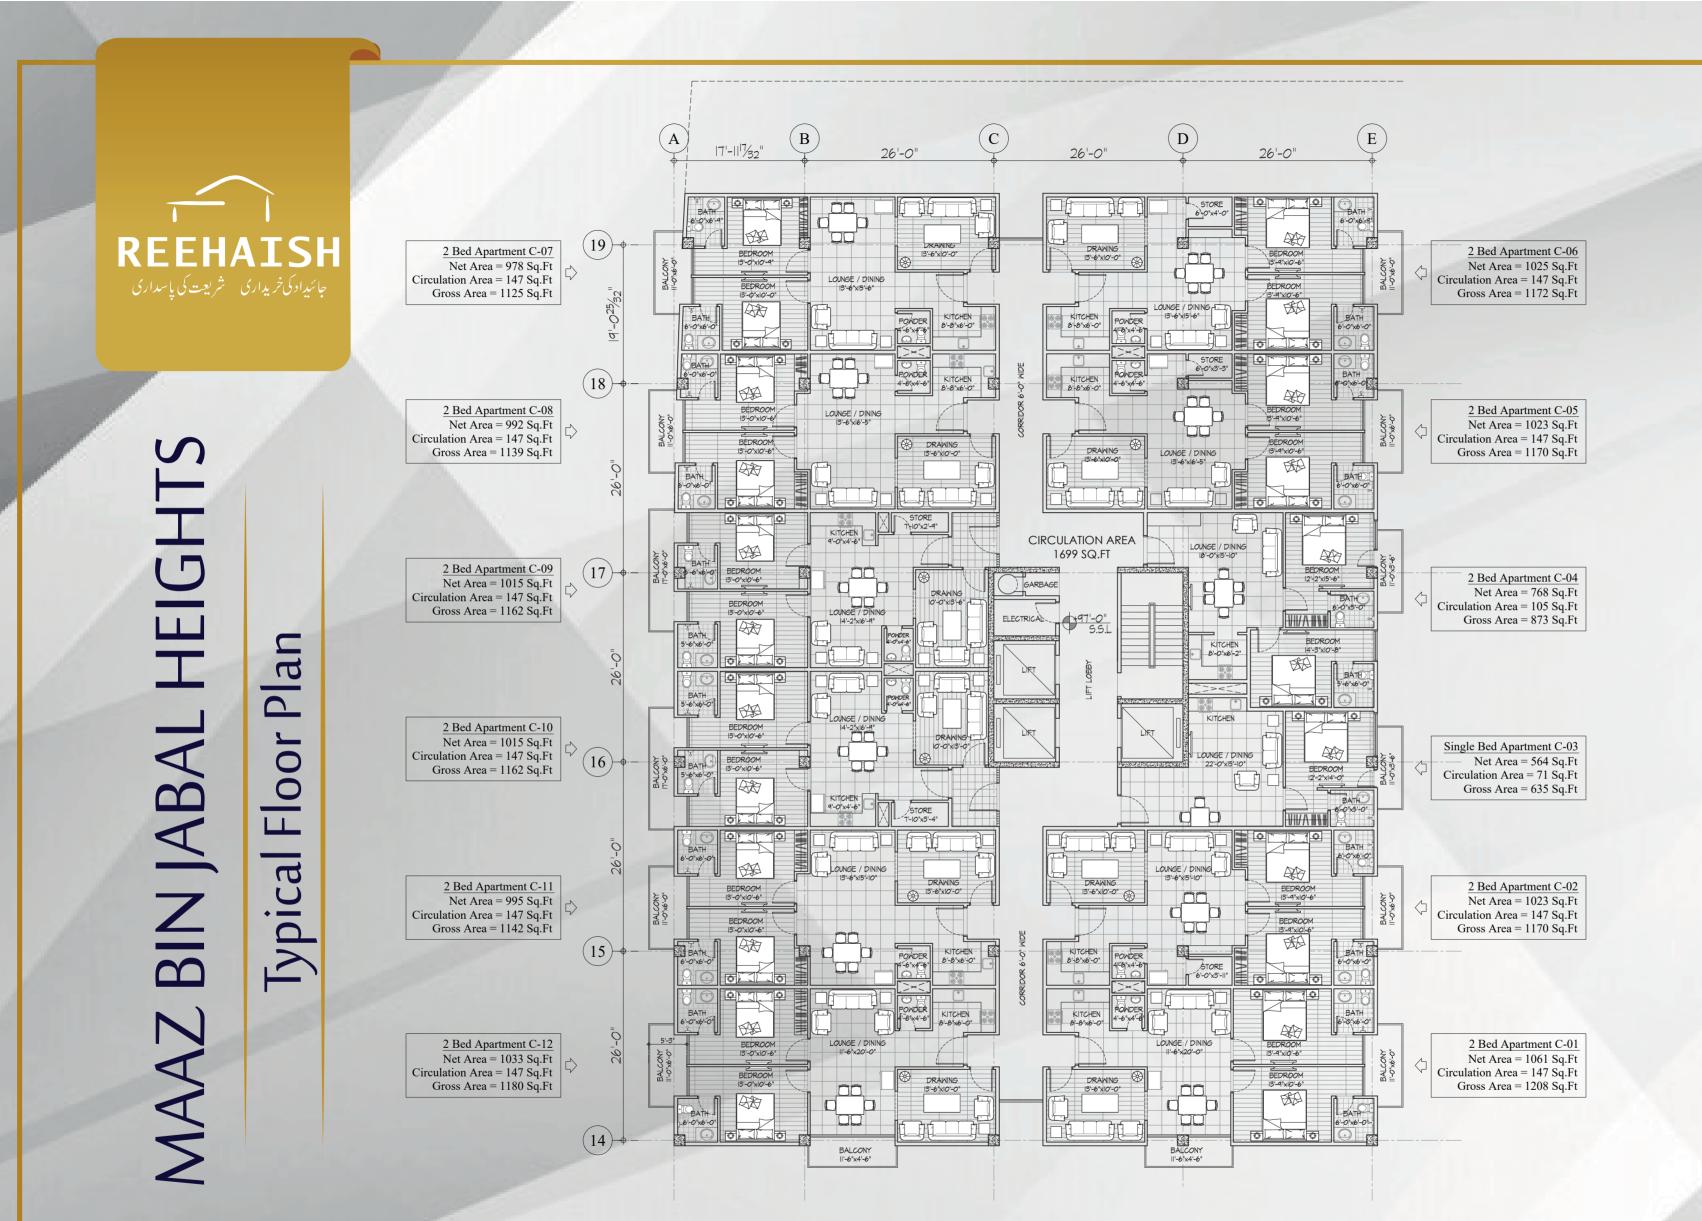

### **REEHAISH BUILDERS PRIVATE LIMITED**

Office# M-6 & 7, Mezzanine Floor, AQ Business Center, Jinnah Avenue, Bahria Town, Karachi.

⊙ f y □ reehaish

PLAN OF APARTMENT BLOCK - C Net Area of Apartments on One Floor = 11555 Sq.Ft Circulation Area on One Floor = 1647 Sq.Ft Gross Area of One Floor = 13202 Sq.Ft