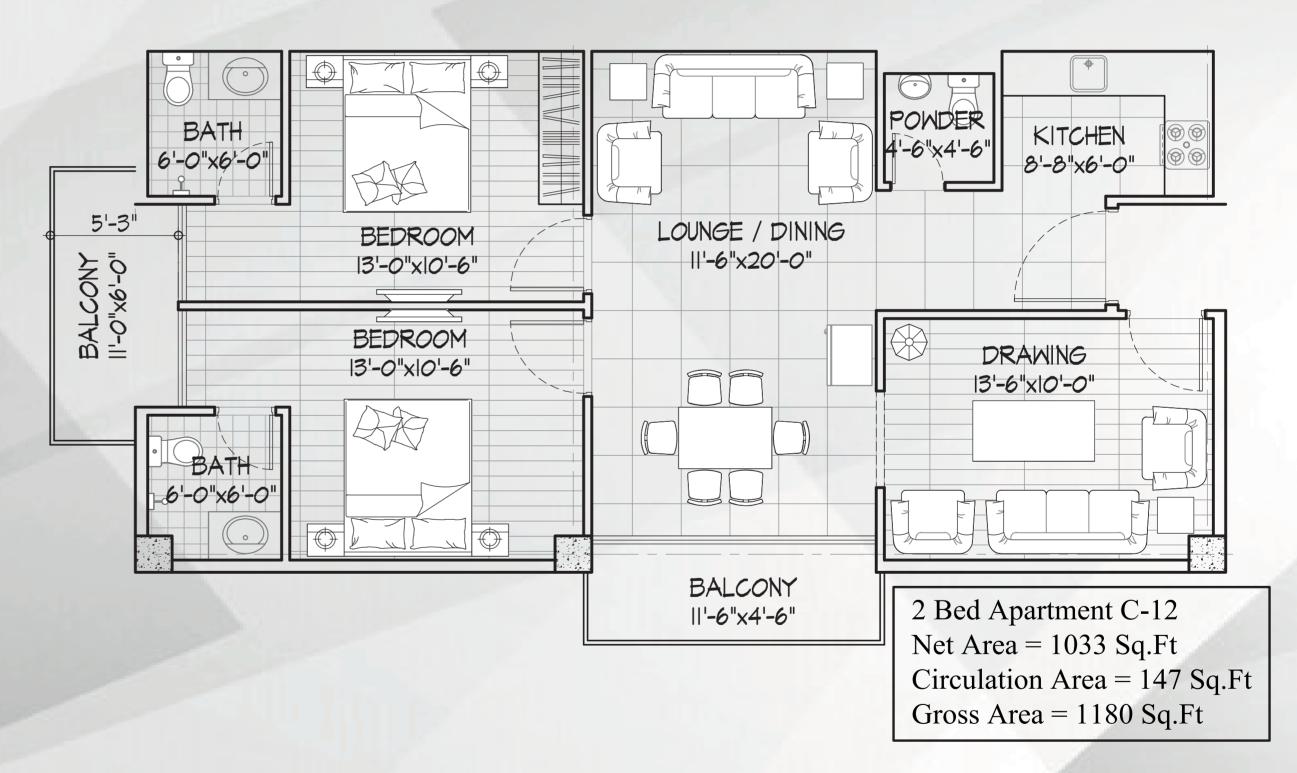

## MAAZ BIN JABAL HEIGHTS 2 BED 1180 sq ft

### **REEHAISH BUILDERS PRIVATE LIMITED**

Office# M-6 & 7, Mezzanine Floor, AQ Business Center, Jinnah Avenue, Bahria Town, Karachi.

○ f y □ reehaish

# REEHAISH

| RATE PER SQFT          | 10,000/-     | INSTALLMENT |
|------------------------|--------------|-------------|
| DOWNPAYMENT            | 4,141,600/-  | MONTH       |
| 1ST INSTALLMENT        | 511,418/-    | JUNE 2022   |
| 2ND INSTALLMENT        | 511,418/-    | SEPT 2022   |
| <b>3RD INSTALLMENT</b> | 511,418/-    | DEC 2022    |
| 4TH INSTALLMENT        | 511,418/-    | MARCH 2023  |
| 5TH INSTALLMENT        | 511,418/-    | JUNE 2023   |
| 6TH INSTALLMENT        | 511,418/-    | SEPT 2023   |
| 7TH INSTALLMENT        | 511,418/-    | DEC 2023    |
| 8TH INSTALLMENT        | 511,418/-    | MARCH 2024  |
| 9TH INSTALLMENT        | 511,418/-    | JUNE 2024   |
| 10TH INSTALLMENT       | 511,418/-    | SEPT 2024   |
| 11TH INSTALLMENT       | 511,418/-    | DEC 2024    |
| ON POSSESSION          | 2,812,800/-  |             |
| TOTAL                  | 12,580,000/- |             |