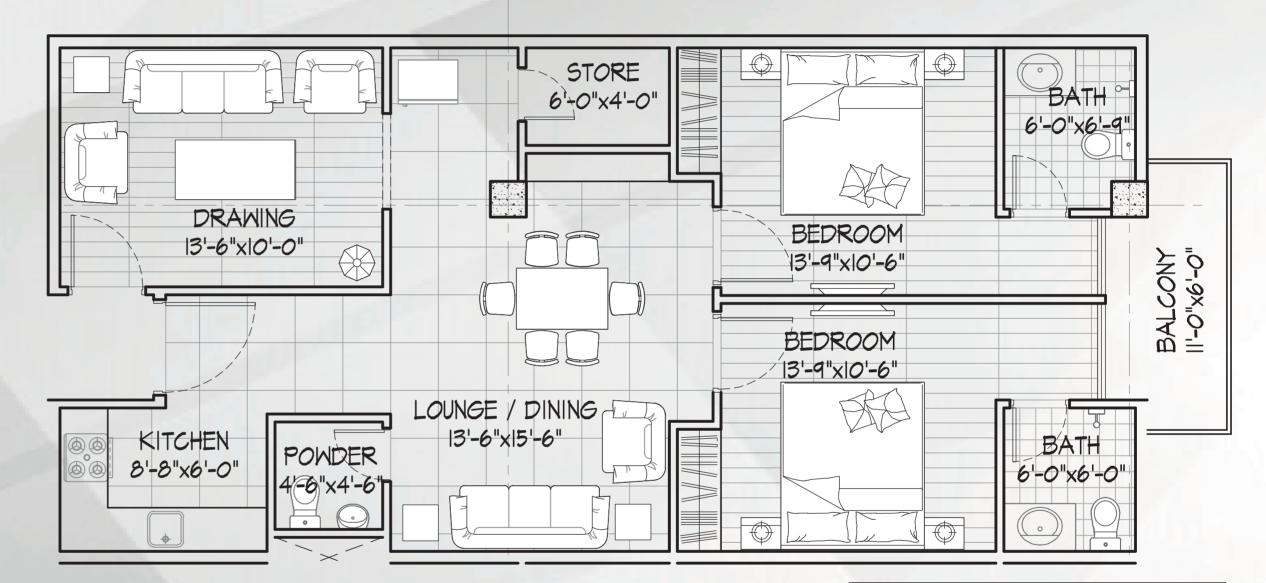

### 2 BED 1139 sq ft

### **REEHAISH BUILDERS PRIVATE LIMITED**

Office# M-6 & 7, Mezzanine Floor, AQ Business Center, Jinnah Avenue, Bahria Town, Karachi.

⊙ f y □ reehaish

2 Bed Apartment C-08 Net Area = 992 Sq.Ft Circulation Area = 147 Sq.Ft Gross Area = 1139 Sq.Ft