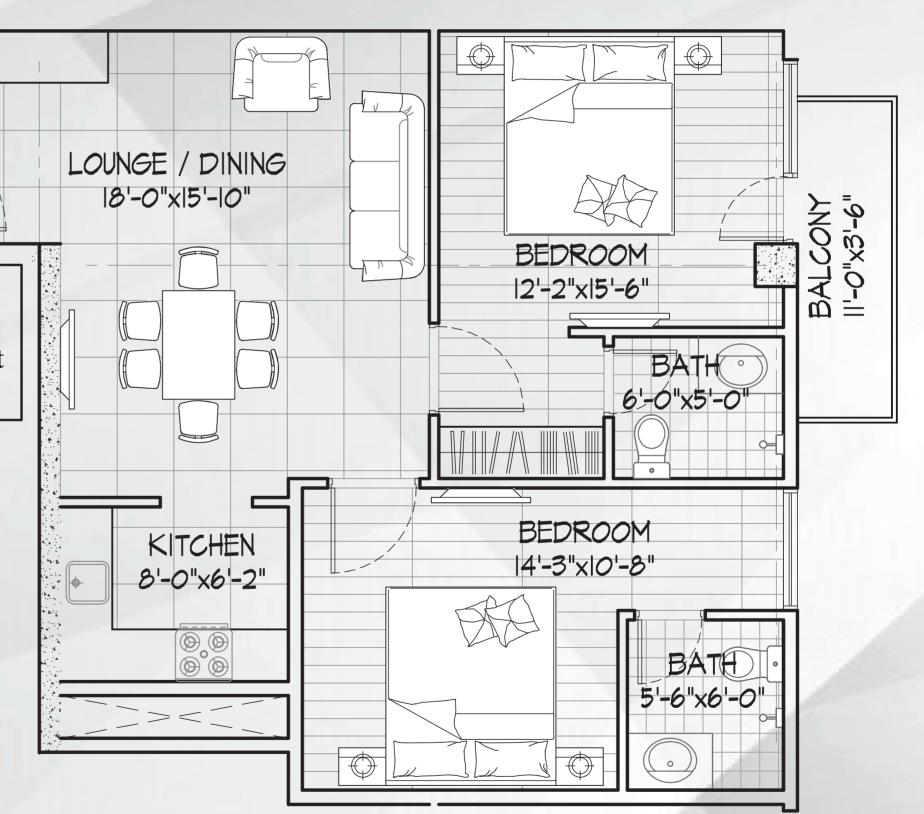

## MAAZ BIN JABAL HEIGHTS

2 Bed Apartment C-04 Net Area = 768 Sq.Ft Circulation Area = 105 Sq.Ft Gross Area = 873 Sq.Ft

### **REEHAISH BUILDERS PRIVATE LIMITED**

Office# M-6 & 7, Mezzanine Floor, AQ Business Center, Jinnah Avenue, Bahria Town, Karachi.

⊙ f y □ reehaish

REAL ESTAT

| RATE PER SQFT          | 10,000/-    | INSTALLMENT |
|------------------------|-------------|-------------|
| DOWNPAYMENT            | 3,865,625/- | MONTH       |
| 1ST INSTALLMENT        | 477,841/-   | JUNE 2022   |
| 2ND INSTALLMENT        | 477,841/-   | SEPT 2022   |
| <b>3RD INSTALLMENT</b> | 477,841/-   | DEC 2022    |
| 4TH INSTALLMENT        | 477,841/-   | MARCH 2023  |
| 5TH INSTALLMENT        | 477,841/-   | JUNE 2023   |
| 6TH INSTALLMENT        | 477,841/-   | SEPT 2023   |
| 7TH INSTALLMENT        | 477,841/-   | DEC 2023    |
| 8TH INSTALLMENT        | 477,841/-   | MARCH 2024  |
| 9TH INSTALLMENT        | 477,841/-   | JUNE 2024   |
| 10TH INSTALLMENT       | 477,841/-   | SEPT 2024   |
| 11TH INSTALLMENT       | 477,841/-   | DEC 2024    |
| ON POSSESSION          | 2,628,125/- |             |
| TOTAL                  | 11,7        | 50,000/-    |