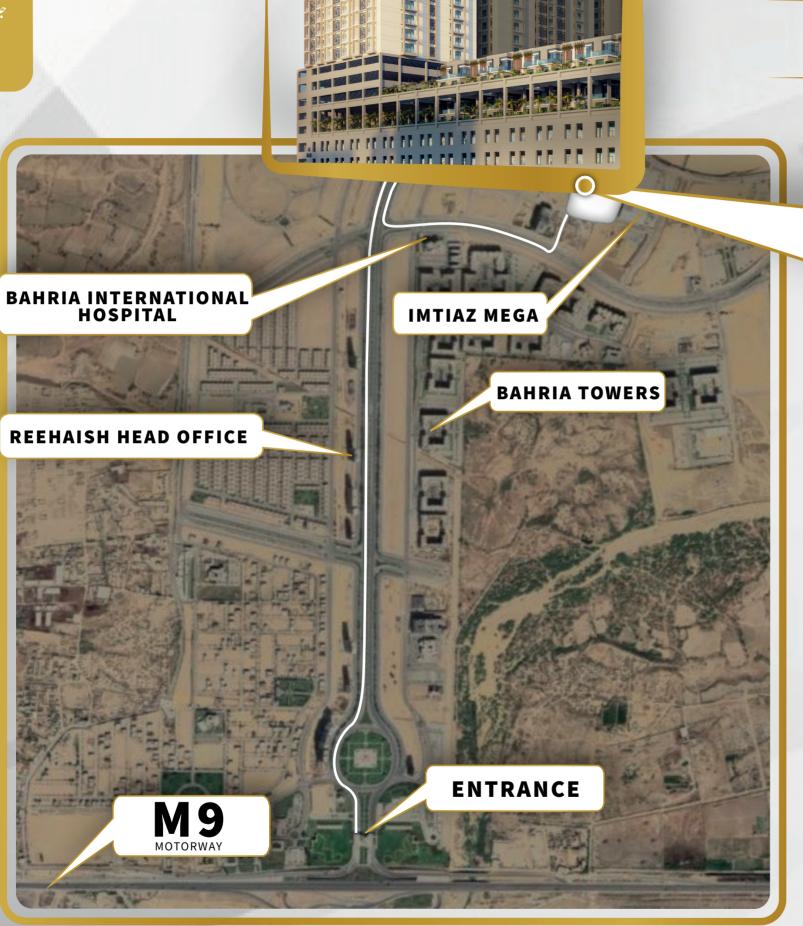

### **Location** Map

### Nearby Locations

### Imtiaz Mega

### Bahria International Hospital

### **Fuel Station**