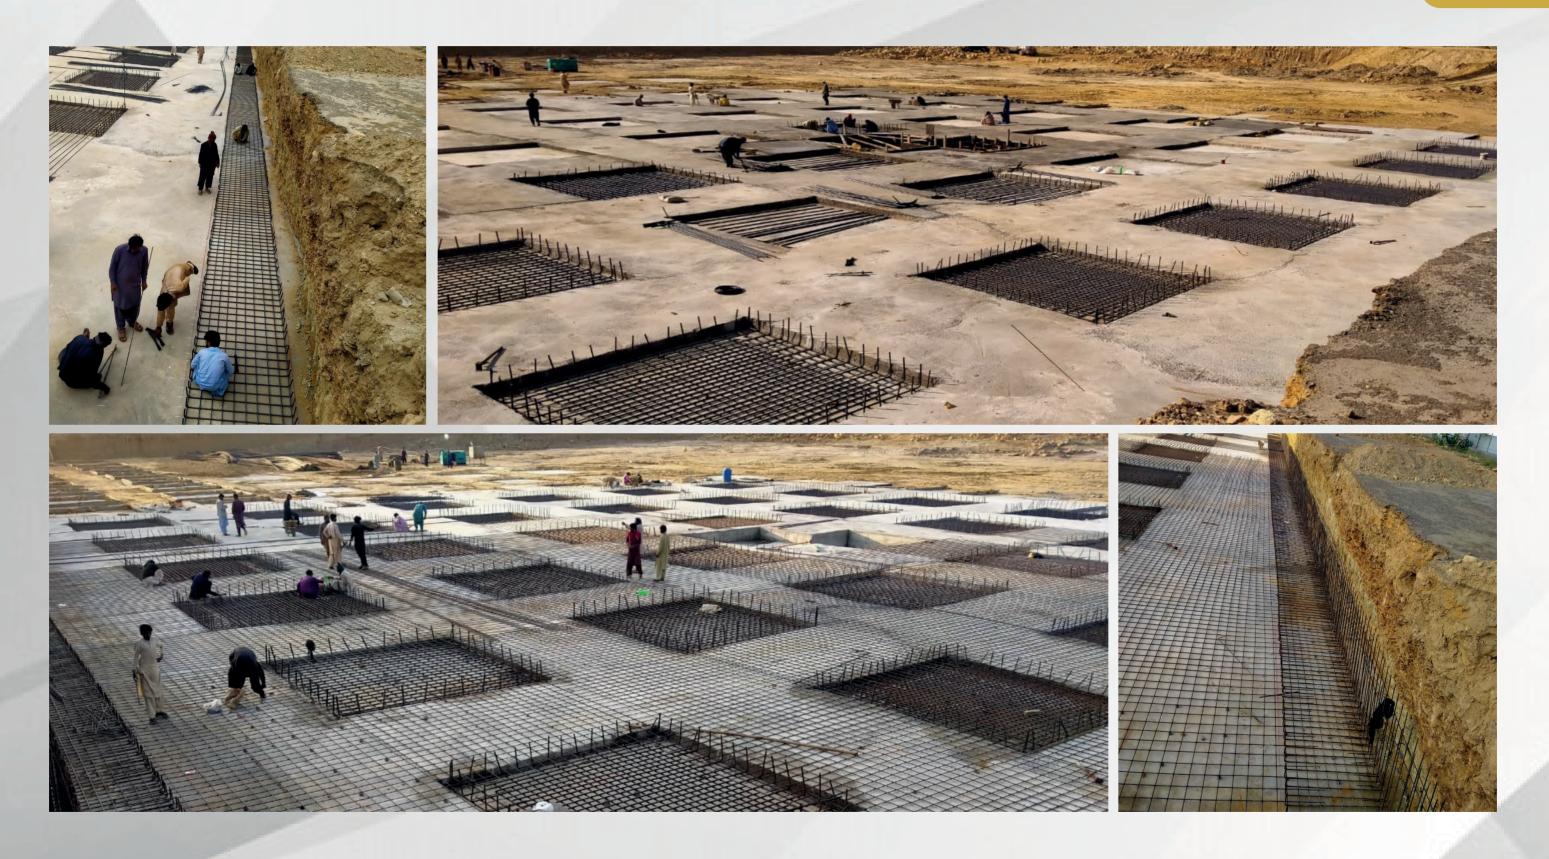

# 18





### Nearby Locations



### Bahria Adventure Land



### Bahria Towers







### Danzoo





### **REEHAISH BUILDERS PRIVATE LIMITED**

Office# M-6 & 7, Mezzanine Floor, AQ Business Center, Jinnah Avenue, Bahria Town, Karachi.

○ f y □ reehaish



### Imtiaz Mega

### Bahria International Hospital

### **Fuel Station**







### Aminities





Peaceful emviroment



Modern Structure



```
24/7 security
```



### Highly Growing City



Prayer Area



**Prime Location** 

### **REEHAISH BUILDERS PRIVATE LIMITED**

Office# M-6 & 7, Mezzanine Floor, AQ Business Center, Jinnah Avenue, Bahria Town, Karachi.

⊙ f y □ reehaish

### **PROJECT AMENITIES**



Lift / Cargo Lift



Near To Attractive Locations



Shopping Area



Parking Area



Security





### Construction 16-02-2022





### **REEHAISH BUILDERS PRIVATE LIMITED**

Office# M-6 & 7, Mezzanine Floor, AQ Business Center, Jinnah Avenue, Bahria Town, Karachi.

○ f y ▷ reehaish

# REEHAISH





### Construction 09-06-2022





### **REEHAISH BUILDERS PRIVATE LIMITED**

Office# M-6 & 7, Mezzanine Floor, AQ Business Center, Jinnah Avenue, Bahria Town, Karachi.

⊙ f y □ reehaish

### REEH SH





### **REEHAISH BUILDERS PRIVATE LIMITED**

Office# M-6 & 7, Mezzanine Floor, AQ Business Center, Jinnah Avenue, Bahria Town, Karachi.

⊙ f y □ reehaish

PLAN OF APARTMENT BLOCK - C Net Area of Apartments on One Floor = 11555 Sq.Ft Circulation Area on One Floor = 1647 Sq.Ft Gross Area of One Floor = 13202 Sq.Ft



| S                            |
|------------------------------|
| ges                          |
| bD