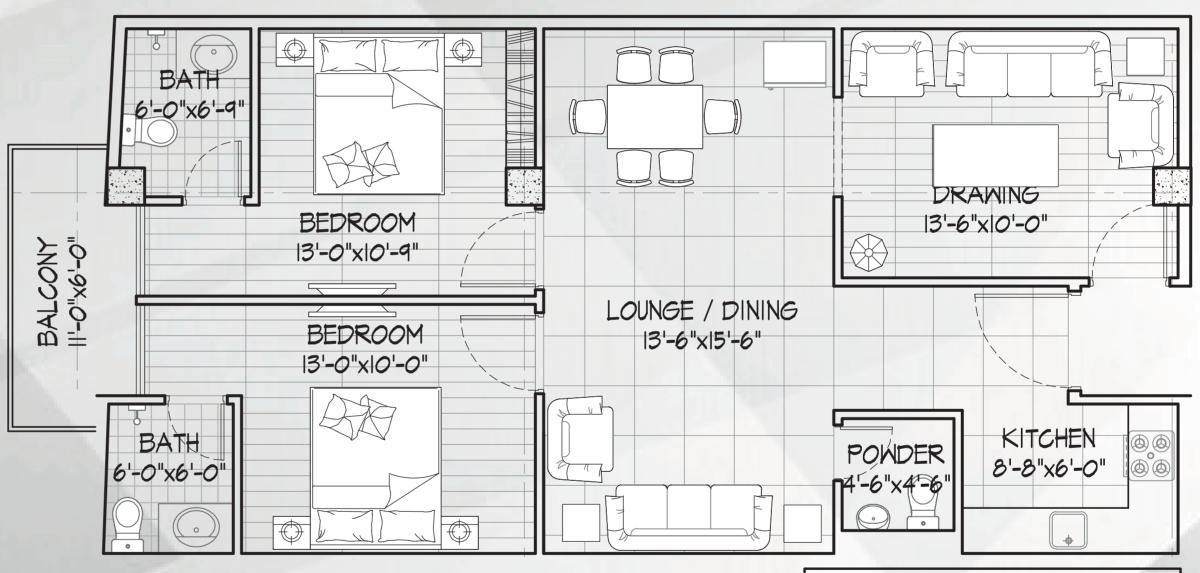

### LOUNGE / DINING 13'-6"×15'-10" DRAWING 13'-6"x10'-0" KITCHEN POWDER 8'-8"x6'-0" **Π**4'-6"×4"-6 -

2 Bed Apartment C-11 Net Area = 995 Sq.Ft Circulation Area = 147 Sq.Ft Gross Area = 1142 Sq.Ft

| RATE PER SQFT          | 10,000/-    | INSTALLMENT |
|------------------------|-------------|-------------|
| DOWNPAYMENT            | 3,988,650/- | MONTH       |
| 1ST INSTALLMENT        | 492,809/-   | JUNE 2022   |
| 2ND INSTALLMENT        | 492,809/-   | SEPT 2022   |
| <b>3RD INSTALLMENT</b> | 492,809/-   | DEC 2022    |
| 4TH INSTALLMENT        | 492,809/-   | MARCH 2023  |
| 5TH INSTALLMENT        | 492,809/-   | JUNE 2023   |
| 6TH INSTALLMENT        | 492,809/-   | SEPT 2023   |
| 7TH INSTALLMENT        | 492,809/-   | DEC 2023    |
| 8TH INSTALLMENT        | 492,809/-   | MARCH 2024  |
| 9TH INSTALLMENT        | 492,809/-   | JUNE 2024   |
| 10TH INSTALLMENT       | 492,809/-   | SEPT 2024   |
| 11TH INSTALLMENT       | 492,809/-   | DEC 2024    |
| ON POSSESSION          | 2,710,450/- |             |
| TOTAL                  | 12,12       | 20,000/-    |