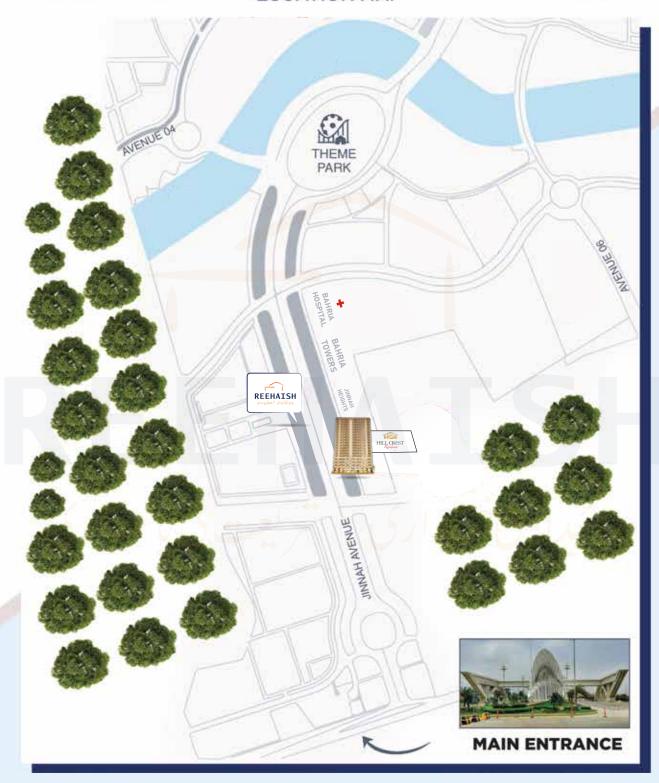

#### LOCATION MAP -

#### LOCATION MAP

**Entrance Gate** 

School at Door Step

Hospital