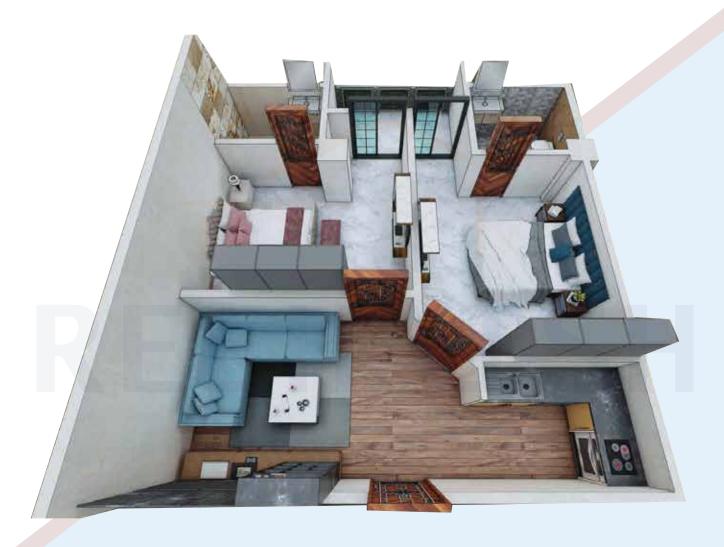

#### 3D VIEW GOLD PLAN

1 TV LOUNGE / DINNING

1 KITCHEN

3 BATHROOMS

3 BALCONY

933 SQ.FT NET

247 SQ.FT CIRCULATION

1180 SQ.FT GROSS AREA