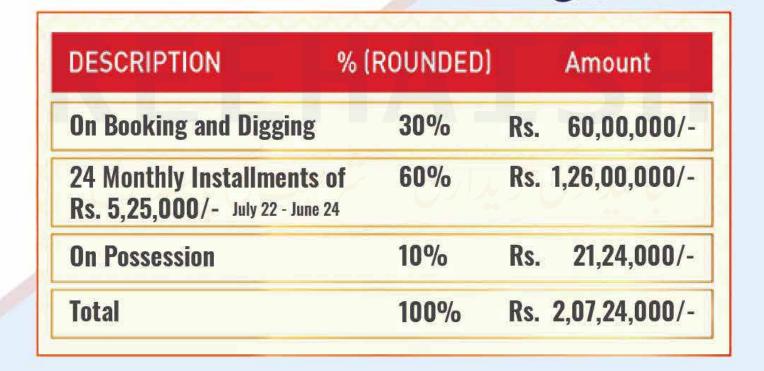

| DESCRIPTION                                                  | % (ROUNDED) | Amount            |
|--------------------------------------------------------------|-------------|-------------------|
| On Booking and Digging                                       | 30%         | Rs. 85,00,000/-   |
| 24 Monthly Installments o<br>Rs. 7,15000/- July 22 - June 24 | f 60%       | Rs. 1,71,60,000/- |
| On Possession                                                | 10%         | Rs. 28,74,000/-   |
| Total                                                        | 100%        | Rs.2,85,34,000/-  |