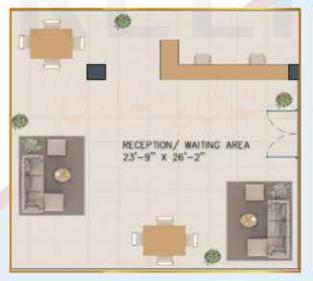

#### — RECEPTION / GYM — SAUNA / PRAYER AREA

## 3D VIEW RECEPTION / GYM SAUNA / PRAYER AREA