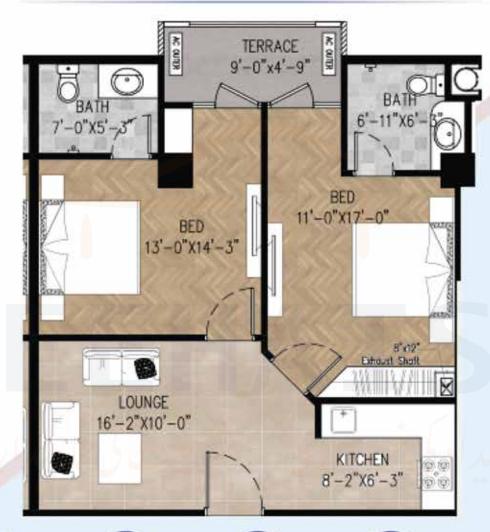

## 2 BEDROOMS, TV LOUNGE, DINNING, LIVING SAFARI VIEW

2 BEDROOMS

1 TV LOUNGE / DINNING

1 KITCHEN

3 BATHROOMS

**3 BALCONY** 

933 SQ.FT NET

247 SQ.FT CIRCULATION

1180 SQ.FT GROSS AREA

UAN +92-304-111-7275

REEHAISH BUILDERS PRIVATE LIMITED