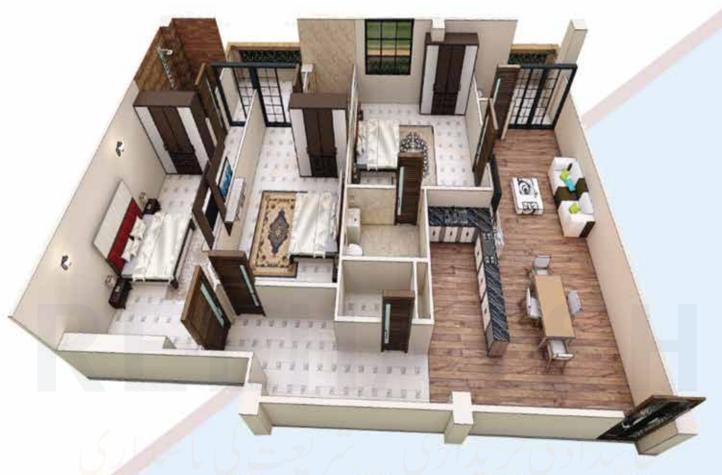

## 4 BED , LOUNGE , DINING , LIVING JINNAH VIEW

4 BEDROOMS

1 TV LOUNGE / DINNING

1 KITCHEN

4 BATHROOMS

**HUGE BALCONY** 

1996/SQ.FT NET

598/SQ.FT CIRCULATION

2594/SQ.FT GROSS AREA

REEHAISH BUILDERS PRIVATE LIMITED

## 4 BED , LOUNGE , DINING , LIVING JINNAH VIEW

**BEDROOMS** 

1 TV LOUNGE /DINNING

1 KITCHEN

4 BATHROOMS

**HUGE BALCONY** 

1996/SQ.FT NET

598/SQ.FT CIRCULATION

2594/SQ.FT GROSS AREA

UAN +92-304-111-7275

**REEHAISH BUILDERS PRIVATE LIMITED** 

Revised : JUL-2022 11,000/sq.ft

**RHODIUM 4 BEDS** 

Tv Lounge, Dinning, Living

2594/Sq.ft

**Jinnah View** 