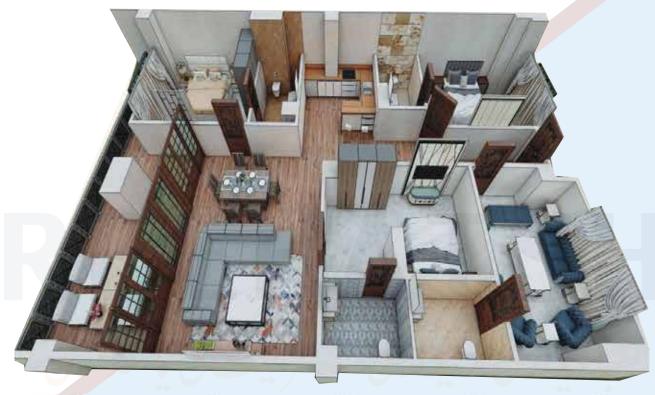

#### TYPICAL FLOOR PLAN

#### **RHODIUM PLAN**

## 4 BED , LOUNGE , DINING , LIVING JINNAH VIEW

4 BEDROOMS

1 TV LOUNGE / DINNING

1 KITCHEN

4 BATHROOMS

**HUGE BALCONY** 

1996/SQ.FT NET

598/SQ.FT CIRCULATION

2594/SQ.FT GROSS AREA

REEHAISH BUILDERS PRIVATE LIMITED