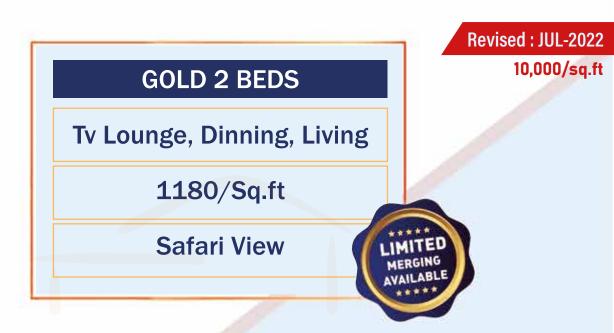

## 2 BEDROOMS, TV LOUNGE, DINNING, LIVING SAFARI VIEW

2 BEDROOMS

1 TV LOUNGE / DINNING

1 KITCHEN

3 BATHROOMS

**3 BALCONY** 

933 SQ.FT NET

247 SQ.FT CIRCULATION

1180 SQ.FT GROSS AREA

UAN +92-304-111-7275

REEHAISH BUILDERS PRIVATE LIMITED