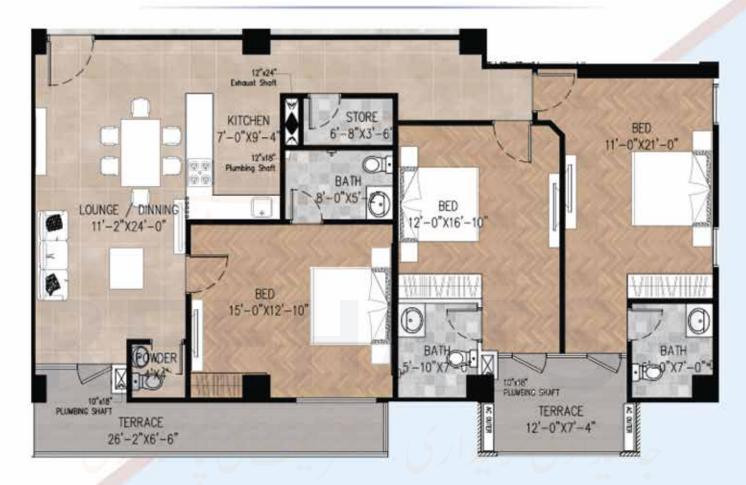

#### **RHODIUM PLAN**

## 4 BED , LOUNGE , DINING , LIVING JINNAH VIEW

4 BEDROOMS

1 TV LOUNGE / DINNING

1 KITCHEN

4 BATHROOMS

**HUGE BALCONY** 

1996/SQ.FT NET

598/SQ.FT CIRCULATION

2594/SQ.FT GROSS AREA

REEHAISH BUILDERS PRIVATE LIMITED

## 4 BED , LOUNGE , DINING , LIVING JINNAH VIEW

**BEDROOMS** 

1 TV LOUNGE /DINNING

1 KITCHEN

4 BATHROOMS

**HUGE BALCONY** 

1996/SQ.FT NET

598/SQ.FT CIRCULATION

2594/SQ.FT GROSS AREA

UAN +92-304-111-7275

**REEHAISH BUILDERS PRIVATE LIMITED** 

Revised : JUL-2022 11,000/sq.ft

**RHODIUM 4 BEDS** 

Tv Lounge, Dinning, Living

2594/Sq.ft

**Jinnah View** 