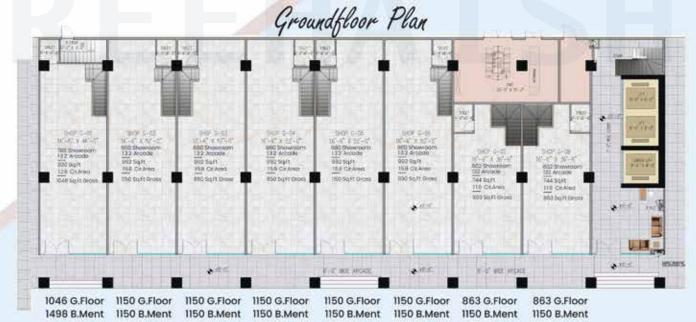

### SHOWROOM & BASEMENT PLAN

#### Basement Plan

2300 Total

2300 Total

2013 Total

UAN +92-304-111-7275

2544 Total

**REEHAISH BUILDERS PRIVATE LIMITED** 

2300 Total

2300 Total

Office# M-6 & 7, Mezzanine Floor, AQ Business Center, Jinnah Avenue, Bahria Town, Karachi.

2300 Total

2013 Total

Revised: JUL-2022

### **SHOWROOM SQ.FT**

1150/Sq.ft Ground Floor

1150/Sq.ft Basement

2300 Sq.ft Total

| DESCRIPTION                               | % (ROUNDED) | Amount           |
|-------------------------------------------|-------------|------------------|
| On Booking and Digging                    | 30%         | Rs. 2,40,00000/- |
| 10 Quarterly Installments (Rs. 50,00000/- | of 62%      | Rs. 5,00,00000/- |
| On Possession                             | 8%          | Rs. 65,00000/-   |
| Total                                     | 100%        | Rs. 8,05,00000/- |