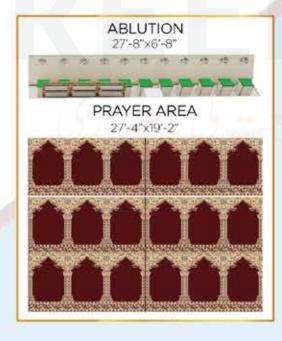

#### — RECEPTION / GYM — SAUNA / PRAYER AREA

## 3D VIEW RECEPTION / GYM SAUNA / PRAYER AREA