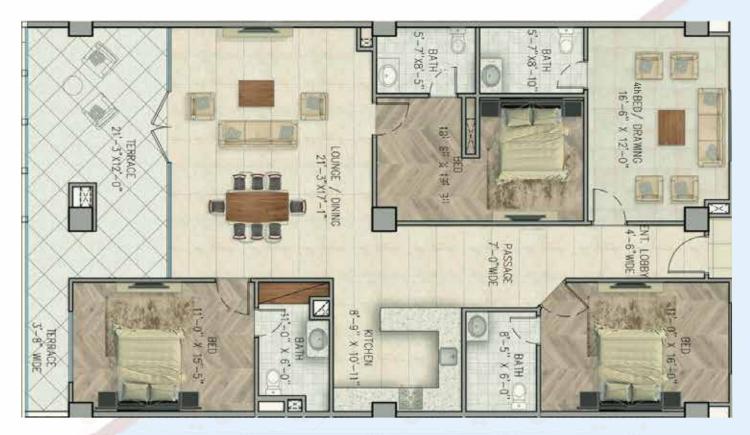

#### **RHODIUM PLAN**

## 4 BED , LOUNGE , DINING , LIVING JINNAH VIEW

4 BEDROOMS

1 TV LOUNGE / DINNING

1 KITCHEN

4 BATHROOMS

**HUGE BALCONY** 

1996/SQ.FT NET

598/SQ.FT CIRCULATION

2594/SQ.FT GROSS AREA

REEHAISH BUILDERS PRIVATE LIMITED

## 4 BED , LOUNGE , DINING , LIVING JINNAH VIEW

**BEDROOMS** 

1 TV LOUNGE /DINNING

1 KITCHEN

4 BATHROOMS

**HUGE BALCONY** 

1996/SQ.FT NET

598/SQ.FT CIRCULATION

2594/SQ.FT GROSS AREA

UAN +92-304-111-7275

**REEHAISH BUILDERS PRIVATE LIMITED** 

Revised : JUL-2022 11,000/sq.ft

**RHODIUM 4 BEDS** 

Tv Lounge, Dinning, Living

2594/Sq.ft

**Jinnah View** 