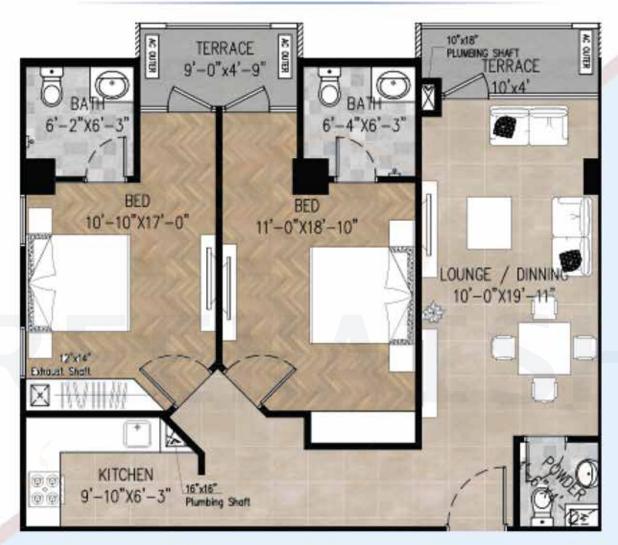

## 2 BEDROOMS, TV LOUNGE, DINNING, LIVING JINNAH VIEW

2 BEDROOMS

1 TV LOUNGE / DINNING

1 KITCHEN

3 BATHROOMS

3 BALCONY

1009 SQ.FT NET

267 SQ.FT CIRCULATION

1276 SQ.FT GROSS AREA

UAN +92-304-111-7275

REEHAISH BUILDERS PRIVATE LIMITED