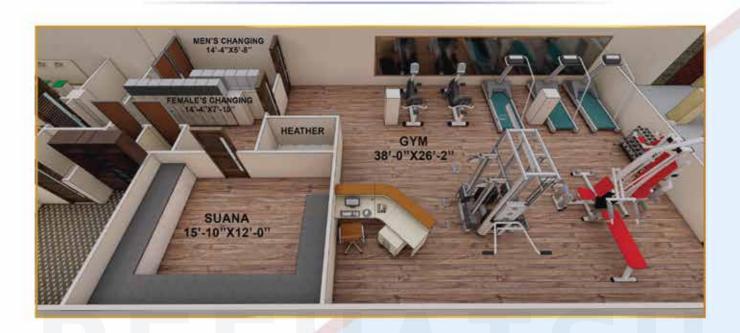

#### — RECEPTION / GYM — SAUNA / PRAYER AREA

## 3D VIEW RECEPTION / GYM SAUNA / PRAYER AREA