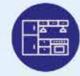

## 3D VIEW DIAMOND PLAN

1 TV LOUNGE / DINNING

1 KITCHEN

3 BATHROOMS

3 BALCONY

1009 SQ.FT NET

267 SQ.FT CIRCULATION

1276 SQ.FT GROSS AREA