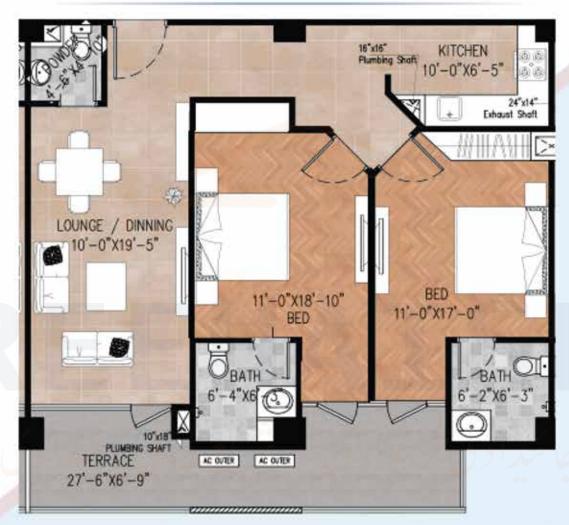

## 2 BEDROOMS, TV LOUNGE, DINNING, LIVING JINNAH VIEW

2 BEDROOMS

1 TV LOUNGE / DINNING

1 KITCHEN

3 BATHROOMS

3 BALCONY

1009 SQ.FT NET

267 SQ.FT CIRCULATION

1276 SQ.FT GROSS AREA

UAN +92-304-111-7275

REEHAISH BUILDERS PRIVATE LIMITED