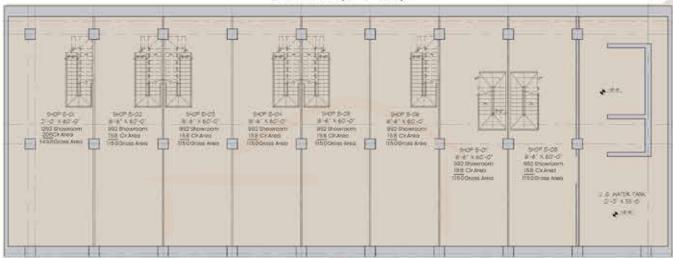

### SHOWROOM & BASEMENT PLAN

#### Basement Plan

2300 Total

2300 Total

2013 Total

UAN +92-304-111-7275

2544 Total

**REEHAISH BUILDERS PRIVATE LIMITED** 

2300 Total

2300 Total

Office# M-6 & 7, Mezzanine Floor, AQ Business Center, Jinnah Avenue, Bahria Town, Karachi.

2300 Total

2013 Total

Revised: JUL-2022

### **SHOWROOM SQ.FT**

1150/Sq.ft Ground Floor

1150/Sq.ft Basement

2300 Sq.ft Total

| DESCRIPTION                               | % (ROUNDED) | Amount           |
|-------------------------------------------|-------------|------------------|
| On Booking and Digging                    | 30%         | Rs. 2,40,00000/- |
| 10 Quarterly Installments (Rs. 50,00000/- | of 62%      | Rs. 5,00,00000/- |
| On Possession                             | 8%          | Rs. 65,00000/-   |
| Total                                     | 100%        | Rs. 8,05,00000/- |