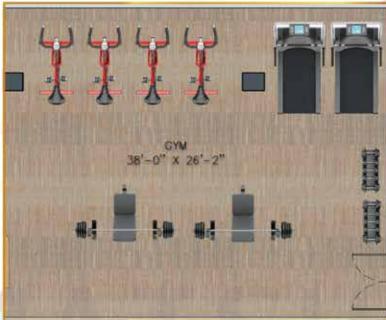

#### — RECEPTION / GYM — SAUNA / PRAYER AREA

## 3D VIEW RECEPTION / GYM SAUNA / PRAYER AREA