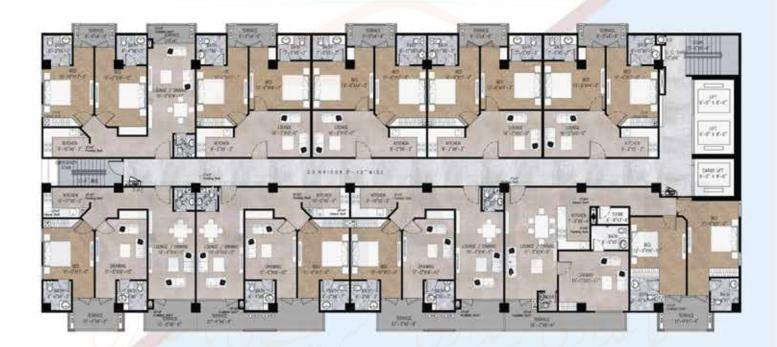

HAISH BUILDERS PRIVATE LIMITED** 

2300 Total

2300 Total

Office# M-6 & 7, Mezzanine Floor, AQ Business Center, Jinnah Avenue, Bahria Town, Karachi.

2300 Total





2013 Total





Revised: JUL-2022

### **SHOWROOM SQ.FT**

1150/Sq.ft Ground Floor

1150/Sq.ft Basement

2300 Sq.ft Total

| DESCRIPTION                               | % (ROUNDED) | Amount           |
|-------------------------------------------|-------------|------------------|
| On Booking and Digging                    | 30%         | Rs. 2,40,00000/- |
| 10 Quarterly Installments (Rs. 50,00000/- | of 62%      | Rs. 5,00,00000/- |
| On Possession                             | 8%          | Rs. 65,00000/-   |
| Total                                     | 100%        | Rs. 8,05,00000/- |











#### TYPICAL FLOOR PLAN



#### UAN +92-304-111-7275







#### **RHODIUM PLAN**

## 4 BED , LOUNGE , DINING , LIVING JINNAH VIEW













4 BEDROOMS

1 TV LOUNGE / DINNING

1 KITCHEN

4 BATHROOMS

**HUGE BALCONY** 

1996/SQ.FT NET

598/SQ.FT CIRCULATION

2594/SQ.FT GROSS AREA



REEHAISH BUILDERS PRIVATE LIMITED









## 4 BED , LOUNGE , DINING , LIVING JINNAH VIEW













**BEDROOMS** 

1 TV LOUNGE /DINNING

1 KITCHEN

4 BATHROOMS

**HUGE BALCONY** 

1996/SQ.FT NET

598/SQ.FT CIRCULATION

2594/SQ.FT GROSS AREA

UAN +92-304-111-7275

**REEHAISH BUILDERS PRIVATE LIMITED** 









Revised : JUL-2022 11,000/sq.ft

**RHODIUM 4 BEDS** 

Tv Lounge, Dinning, Living

2594/Sq.ft

**Jinnah View** 

| DESCRIPTION                                                  | % (ROUNDED) | Amount            |
|-----------